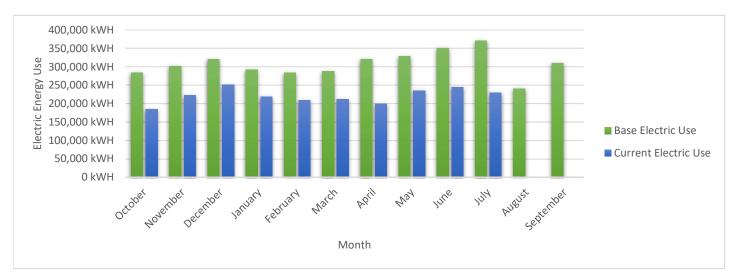

855 Grandview Avenue, 3rd Floor, Columbus, Ohio 43215 Phone (614) 443-1178 Fax (614) 443-1594

| Table 4. Electrical totals comparison for current month |           |            |             |  |
|---------------------------------------------------------|-----------|------------|-------------|--|
| Building                                                | Base Year | First Year | Second Year |  |
|                                                         | (kWh)     | (kWh)      | (kWh)       |  |
| Service Center                                          | 115,000   | 66,800     | 62,200      |  |
| Courthouse                                              | 87,600    | 57,360     | 58,320      |  |
| Law Enforcement                                         | 131,400   | 86,040     | 87,480      |  |
| Paint Street1                                           | 4,020     | 5,200      | 4,380       |  |
| Paint Street2                                           | 8,720     | 6,440      | 5,640       |  |
| Second Street                                           | 23,800    | 11,800     | 11,160      |  |
| County Total                                            | 370,540   | 233,640    | 229,180     |  |

### Table 4: Electrical totals comparison for current month