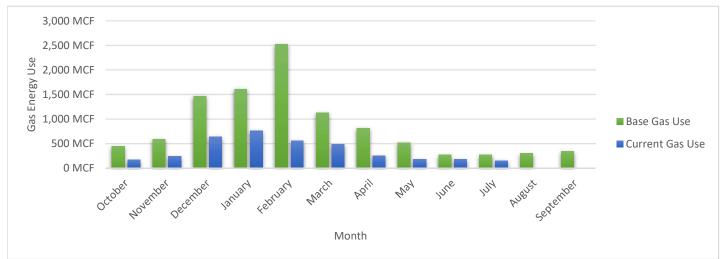

#### Dynamix ENERGY Services Company

Dynamix ENERGY Services

Figure 2: Gas Use by Month

855 Grandview Avenue, 3rd Floor, Columbus, Ohio 43215 Phone (614) 443-1178 Fax (614) 443-1594

#### Table 5: Gas totals comparison for current month

| Building        | Base Year | First Year | Second Year |
|-----------------|-----------|------------|-------------|
|                 | (MCF)     | (MCF)      | (MCF)       |
| Service Center  | 0.3       | 0.0        | 0.2         |
| Courthouse      | 5.2       | 0.4        | 0.3         |
| Law Enforcement | 263.0     | 180.0      | 151.2       |
| Paint Street1   | 0.4       | 0.0        | 0.1         |
| Paint Street2   | -         | -          | -           |
| Second Street   | 0.1       | 0.1        | 0.1         |
| County Total    | 269.0     | 180.5      | 151.9       |