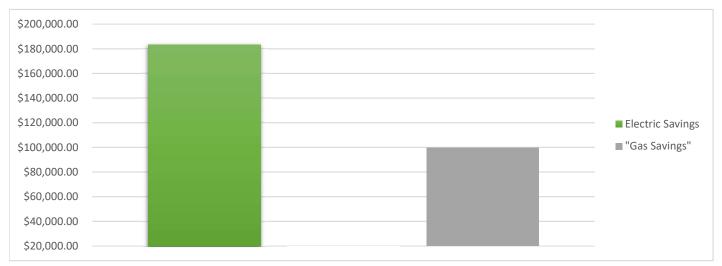

## **Ross County Energy Project**

Energy Performance Report - July 2017

Year to Date Savings by Utility (October 2014 through July 2017)

# **GRAND TOTAL SAVINGS**